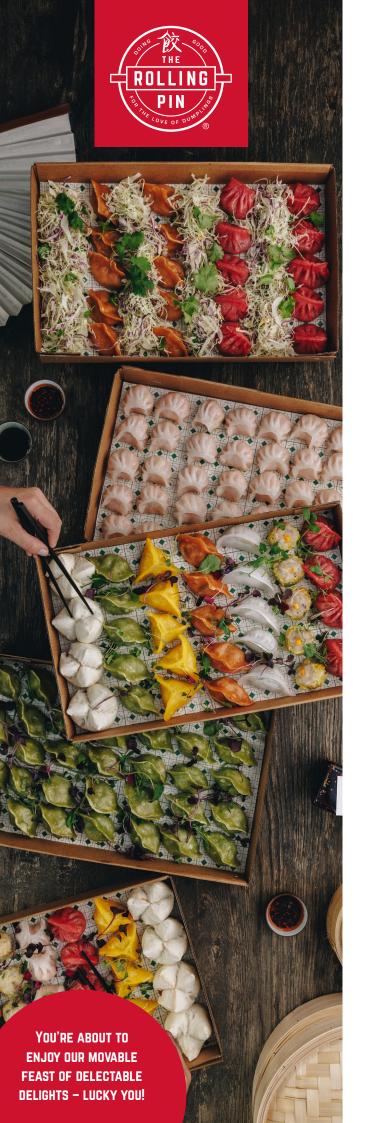

# **CATER BOX MENU**

# MIXED DUMPLING BOX (40 PIECES)

### MOST POPULAR

Prawn dumplings, Pulled beef dumplings, Pork Dim **\$110** Sum, Pulled pork dumpling.

#### PORK FREE

Chicken and corn dumplings, Chicken Siu mai, Pulled **\$115** beef dumpling, Prawn dumplings.

#### SEAFOOD FREE

Pulled pork dumplings, Pork Dim Sum, Chicken and s110 corn dumplings, Pork and cabbage.

## **VEGAN BOX**

Tofu dumplings, Mushroom dim Sum. **\$110** 

# **SINGLE FLAVOUR BOX (40 PIECES)**

| Pulled pork dumplings (DF)            | \$100 |
|---------------------------------------|-------|
| Pulled beef dumplings (DF)            | \$100 |
| Tofu shitake mushroom dumplings (VG)  | \$100 |
| Pork and prawn Siu mai (DF).          | \$120 |
| Chicken Siu mai (DF)                  | \$125 |
| Prawn dumplings (DF)                  | \$120 |
| Pork and cabbage (DF)                 | \$110 |
| Pork and chive crystal dumplings (DF) | \$120 |
| Pork Dim Sum (DF)                     | \$115 |
| Chicken and corn dumplings (DF)       | \$120 |
| Mushroom Dim Sum (VG)                 | \$110 |